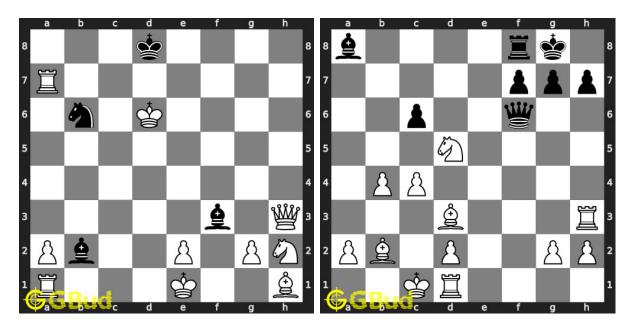

#### 6. Gain Queen

Level : medium, Next Move : Black Solution : https://gbud.in/gwtggk4

7. How to avoid losing the game 8. Promote your pawn Level : easy, Next Move : White Solution : https://gbud.in/gwtggk4

Level : medium, Next Move : White Solution : https://gbud.in/gwtggk4

Access the latest version of this article at https://gbud.in/blog/game/chess/chess-puzzles/chess-zugzwang-puzzles-1-to-10.html

9. Mate in 4 moves Level : hard, Next Move : White Solution : https://gbud.in/gwtggk4

10. Mate in 2 moves

Level : medium, Next Move : Black Solution : https://gbud.in/gwtggk4

Figure 1: Solve other puzzles @ https://gbud.in/chsgppz