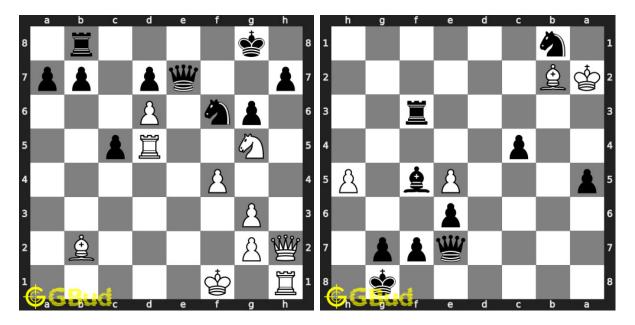

Level : medium, Next Move : White Solution : https://gbud.in/gwtggk4

Access the latest version of this article at https://gbud.in/blog/game/chess/chess-puzzles/chess-zugzwang-puzzles-1-to-10.html

9. Mate in 4 moves Level : hard, Next Move : White Solution : https://gbud.in/gwtggk4

10. Mate in 2 moves

Level : medium, Next Move : Black Solution : https://gbud.in/gwtggk4

Figure 1: Solve other puzzles @ https://gbud.in/chsgppz