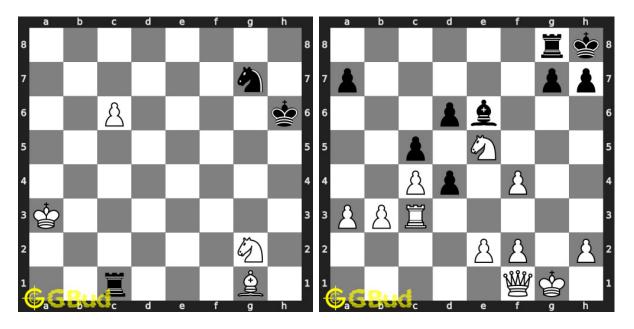

### Chess zugzwang puzzles 1 to 10

1. Get a queen in 5 moves Level : hard, Next Move : White Solution : https://gbud.in/gwtggk4

2. Mate in 3 moves Level : hard, Next Move : White Solution : https://gbud.in/gwtggk4

#### 3. Mate in 2 moves Level: medium, Next Move: White Level: hard, Next Move: White Solution : https://gbud.in/gwtggk4

Access the latest version of this article at https://gbud.in/blog/game/chess/chess-puzzles/chess-zugzwang-puzzles-1-to-10.html

5. Sacrifice your rook Level : easy, Next Move : White Solution : https://gbud.in/gwtggk4

#### 6. Gain Queen

Level : medium, Next Move : Black Solution : https://gbud.in/gwtggk4

7. How to avoid losing the game 8. Promote your pawn Level : easy, Next Move : White Solution : https://gbud.in/gwtggk4

Level : medium, Next Move : White Solution : https://gbud.in/gwtggk4

Access the latest version of this article at https://gbud.in/blog/game/chess/chess-puzzles/chess-zugzwang-puzzles-1-to-10.html

9. Mate in 4 moves Level : hard, Next Move : White Solution : https://gbud.in/gwtggk4