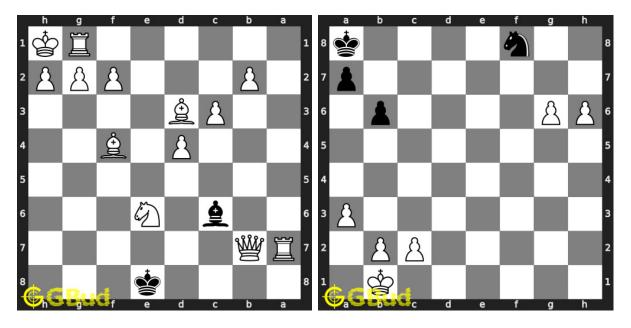

### Chess zugzwang puzzles 1 to 10

1. Get a queen in 5 moves Level : hard, Next Move : White Solution : https://gbud.in/gwtggk4

2. Mate in 3 moves Level : hard, Next Move : White Solution : https://gbud.in/gwtggk4

#### 3. Mate in 2 moves Level: medium, Next Move: White Level: hard, Next Move: White Solution : https://gbud.in/gwtggk4

Access the latest version of this article at https://gbud.in/blog/game/chess/chess-puzzles/chess-zugzwang-puzzles-1-to-10.html

5. Sacrifice your rook Level : easy, Next Move : White Solution : https://gbud.in/gwtggk4

#### 6. Gain Queen

Level : medium, Next Move : Black Solution : https://gbud.in/gwtggk4

7. How to avoid losing the game 8. Promote your pawn Level : easy, Next Move : White Solution : https://gbud.in/gwtggk4

Level : medium, Next Move : White Solution : https://gbud.in/gwtggk4

Access the latest version of this article at https://gbud.in/blog/game/chess/chess-puzzles/chess-zugzwang-puzzles-1-to-10.html

9. Mate in 4 moves Level : hard, Next Move : White Solution : https://gbud.in/gwtggk4