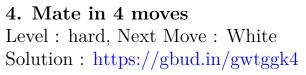

Level : medium, Next Move : White Solution : https://gbud.in/gwtggk4

Access the latest version of this article at https://gbud.in/blog/game/chess/chess-puzzles/chess-zugzwang-puzzles-1-to-10.html

9. Mate in 4 moves Level : hard, Next Move : White Solution : https://gbud.in/gwtggk4